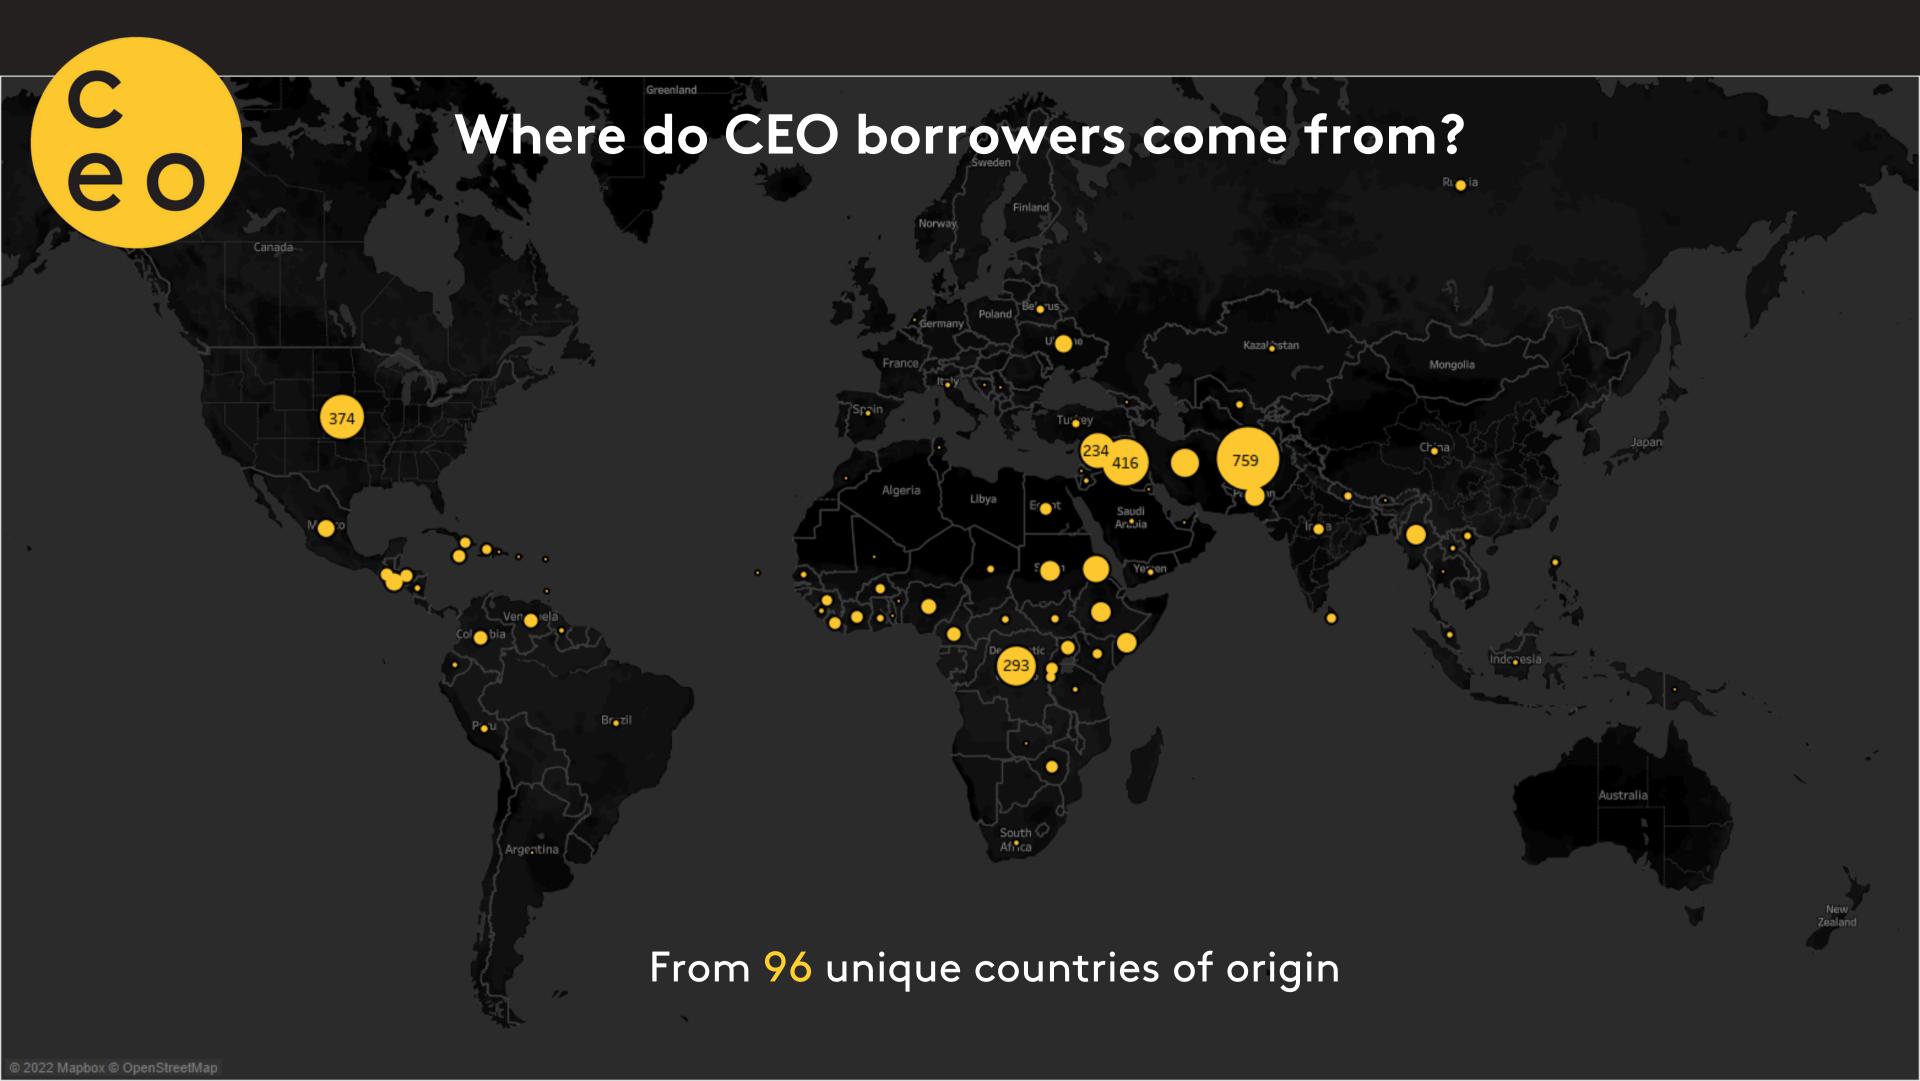

- 5,000+ loans
- \$20 million financed
- Mainly to refugees to help build credit, buy cars, start businesses, pay for training, or deal with emergencies