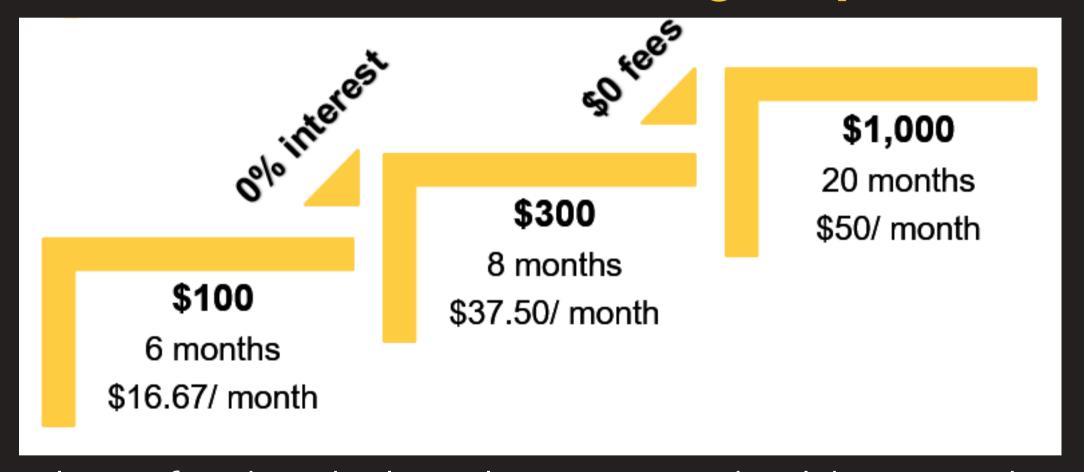

## CEO Products and Rates

| Type of Loan                      | Maximum Loan<br>Amount | Maximum Term                         | Fixed Intrerest Rate (w/Digital Package*) |
|-----------------------------------|------------------------|--------------------------------------|-------------------------------------------|
|                                   | 1st Rung: \$100        | 6 months                             | 0.00%                                     |
| Credit Building Ladder            | 2nd Rung: \$300        | 8 months                             | 0.00%                                     |
|                                   | 3rd Rung: \$1,000      | 20 months                            | 0.00%                                     |
| 0% Resilience                     | \$700                  | 20 Months<br>(6 months \$0 payments) | 0.00%                                     |
| Education & Training              | \$8,000                | 48 months                            | 4.99%                                     |
| Personal                          | \$5,100                | 48 months                            | 7.99% - 9.99%                             |
| Immigration                       | \$8,000                | 48 months                            | 5.99% - 6.99%                             |
| Auto purchase                     | \$20,000               | 72 months                            | 6.49% - 8.99%                             |
| Auto Refinance                    | \$20,000               | 72 Months                            | 6.49% - 8.99%                             |
|                                   | \$10,000               | 6 months - 18 months                 | 0.00%                                     |
| Business Recovery (\$10K & Under) | \$10,000               | 19 months - 36 months                | 1.99%                                     |
|                                   | \$10,000               | 37 months - 60 months                | 2.99%                                     |
| Business (More than \$10K)        | \$50,000               | 72 months                            | 7.75%                                     |

## Credit Building Ladder (CBL) Loans

Small \$ Amount - Big Impact

The loan further helps clients start building credit

- without cost - right after credit training.

For new arrivals, a single CBL can result in a 640+ FICO within 6 months.