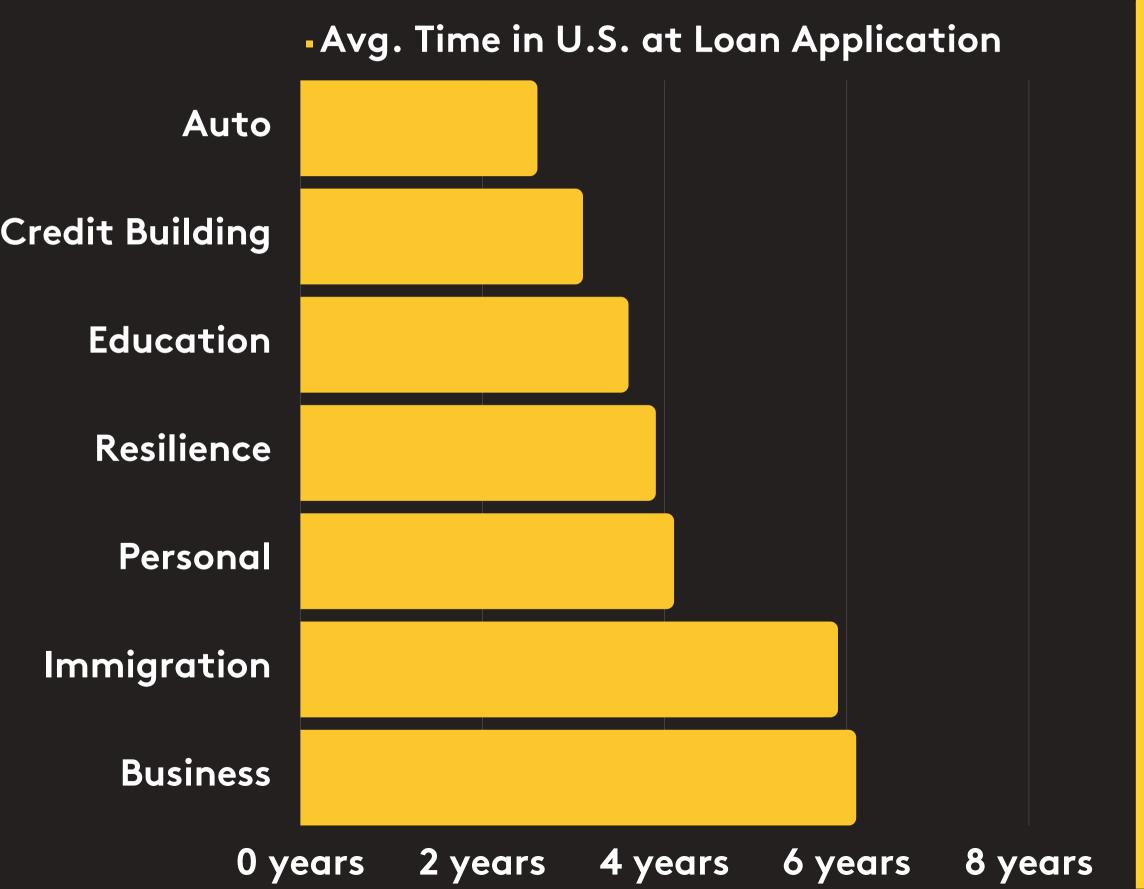

- 5,000+ loans
- \$20 million financed
- Mainly to refugees to help build credit, buy cars, start businesses, pay for training, or deal with emergencies