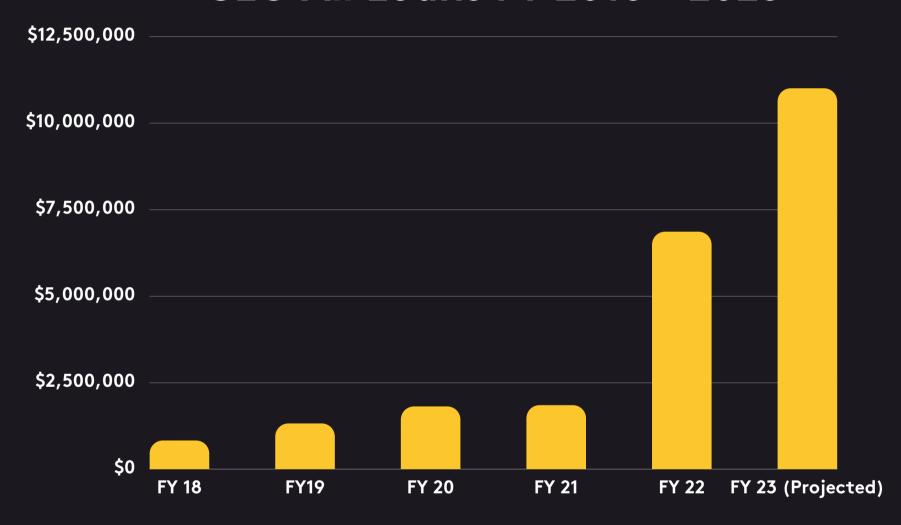

#### **CEO All Loans FY 2018 - 2023**

- 5,000+ loans
- \$20 million financed
- Mainly to refugees to help build credit, buy cars, start businesses, pay for training, or deal with emergencies